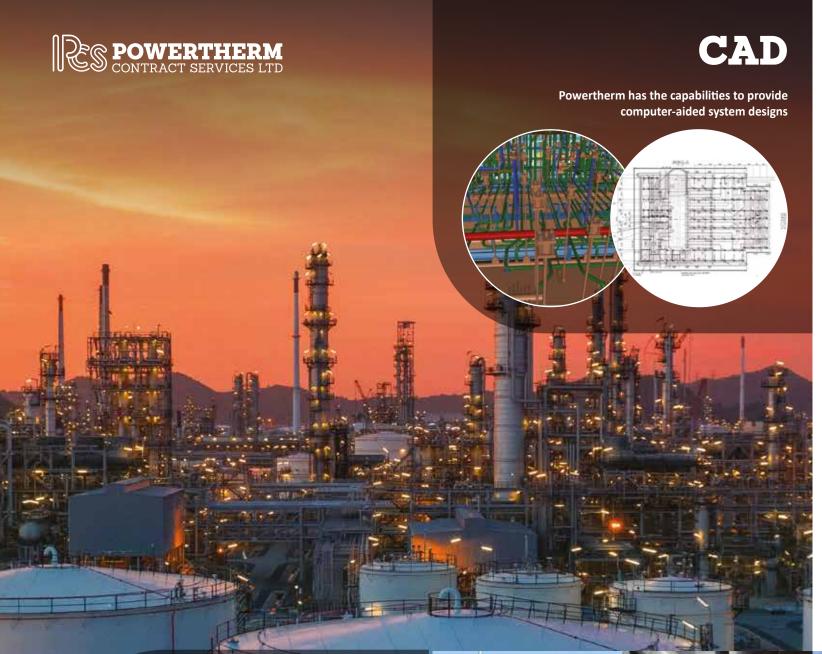

## Capabilities:

- Insulation, scaffolding, trace heating and refractory lining system designs
- > Material & coating specifications
- > Thermal & acoustic surveys & calculations
- > Static & wind load calculations
- > 2D / 3D CAD drawings
- > Technical drawing take-offs including 3D models
- Material & fabrication supply
- Workforce supply
- > CompEx Electrical Engineers
- > Site measuring, consultations, and inspections
- > CUI expertise and solutions
- Winterisation surveys
- End-to-end turnkey services: design, supply, install, maintain and decommission